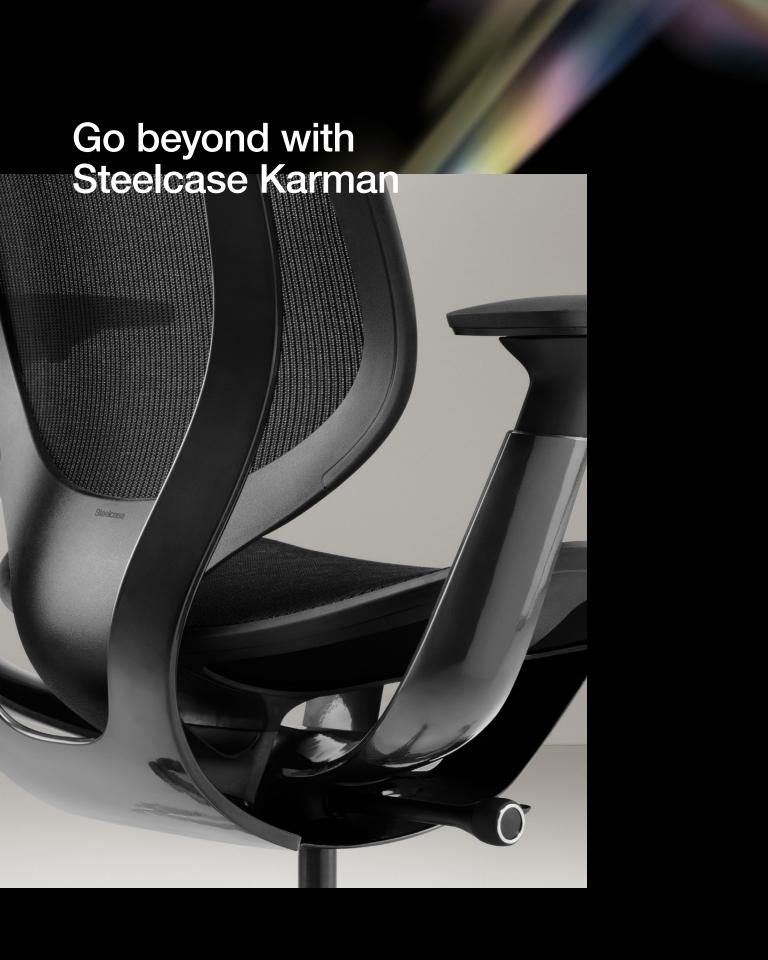

### Steelcase Karman\*\*

The Kármán Line is where the earth's atmosphere meets space, weightlessness becomes possible and where going beyond becomes a reality. That spirit and feeling is captured in Steelcase Karman.

# Steelcase Karman Goes Beyond Comfort

Steelcase Karman goes beyond other mesh chairs by delivering comfort in an entirely new way. Its design relies more on physics than mechanism, intuitively responding to your movement and weight. Steelcase Karman provides effortless comfort.