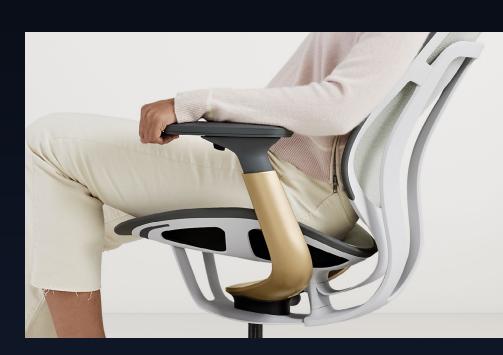

# Steelcase Karman Goes Beyond Comfort

Steelcase Karman goes beyond other mesh chairs by delivering comfort in an entirely new way. Its design relies more on physics than mechanism, intuitively responding to your movement and weight. Steelcase Karman provides effortless comfort.