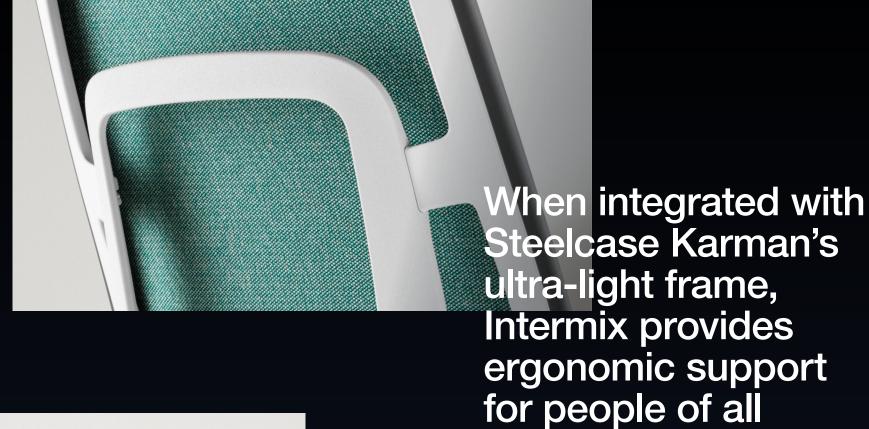

## Steelcase Karman Goes Beyond Mesh

Intermix is Steelcase Karman's proprietary performance textile. Using patented Shrinx technology, Intermix is central to Steelcase Karman's comfort, performance and aesthetic.

shapes and sizes.

Designed with sustainable materials and the least number of components necessary, Steelcase Karman weighs only 29 pounds – a responsible choice for work and the environment.