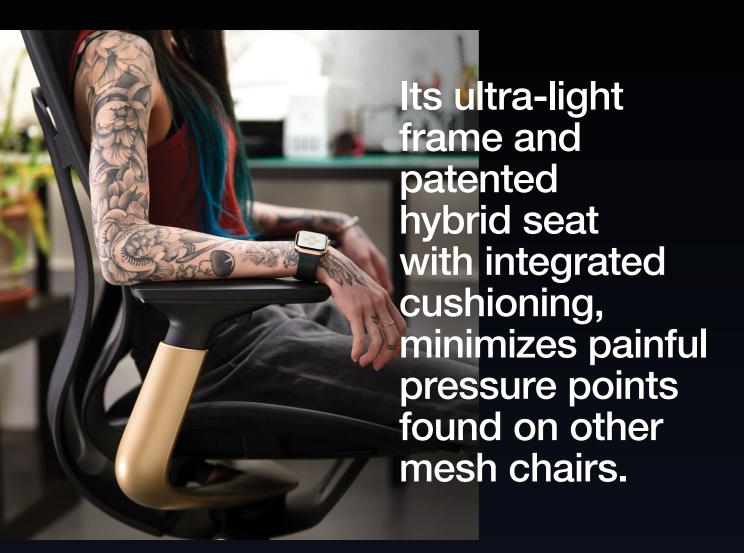

# Steelcase Karman Goes Beyond Comfort

Steelcase Karman goes beyond other mesh chairs by delivering comfort in an entirely new way. Its design relies more on physics than mechanism, intuitively responding to your movement and weight. Steelcase Karman provides effortless comfort.

shapes and sizes.

Designed with sustainable materials and the least number of components necessary, Steelcase Karman weighs only 29 pounds – a responsible choice for work and the environment.