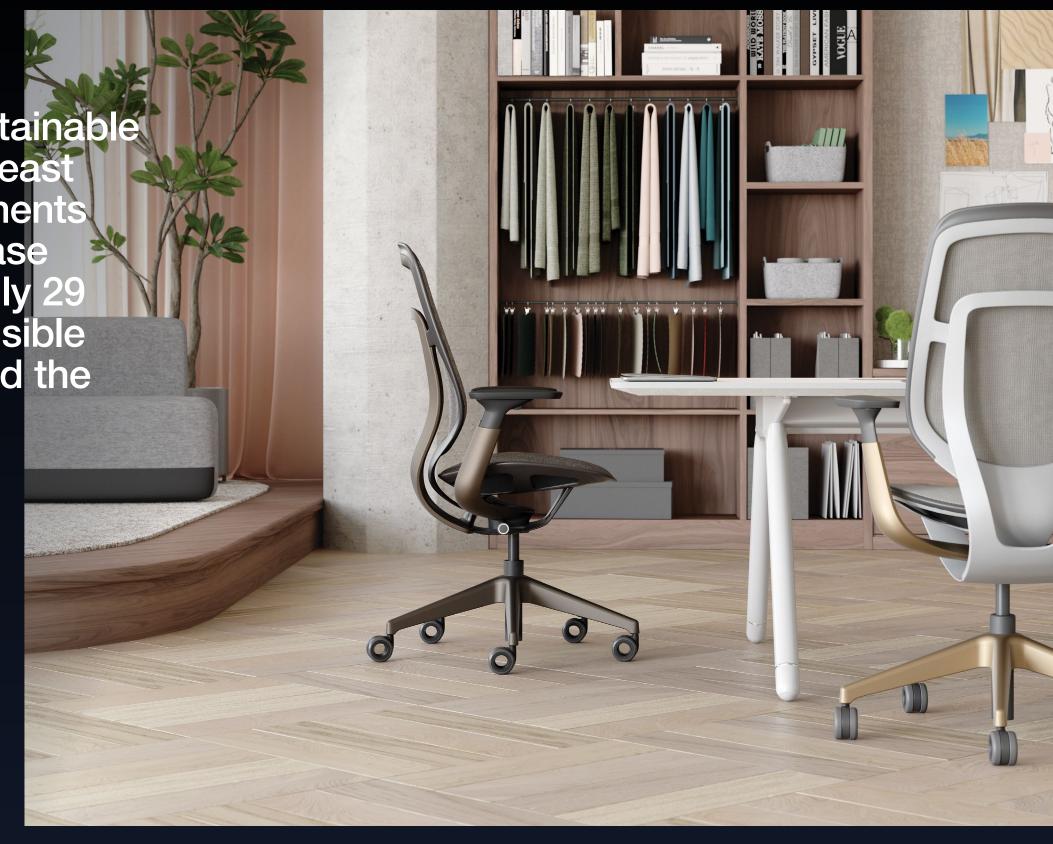

shapes and sizes.

Designed with sustainable materials and the least number of components necessary, Steelcase Karman weighs only 29 pounds – a responsible choice for work and the environment.

Steelcase Karman's light-scale aesthetic looks great in the office or home – any place work happens.