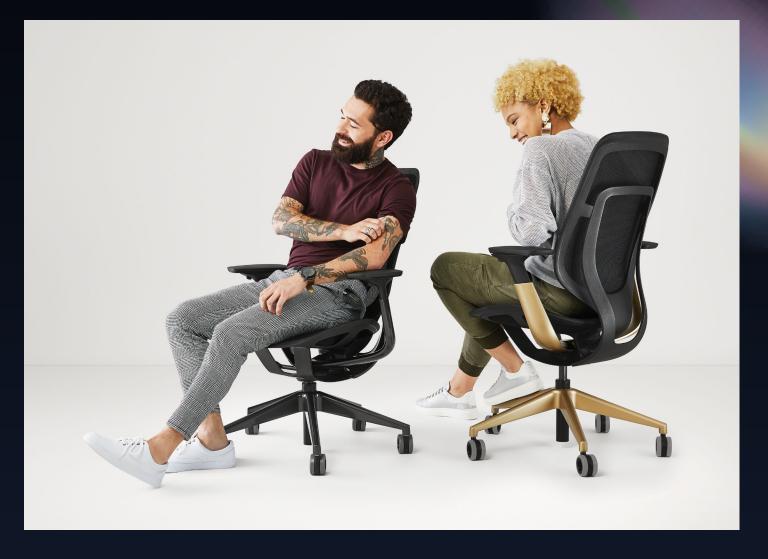

### Steelcase Karman Goes Beyond Basics

Unique from other mesh chairs, Steelcase Karman goes beyond black, white and gray. It offers 13 Intermix colors, a wide range of frame and base finishes and its unique weaving process offers diverse textile styles, including an all-new color shifting option.

Steelcase Karman's light-scale aesthetic looks great in the office or home – any place work happens.