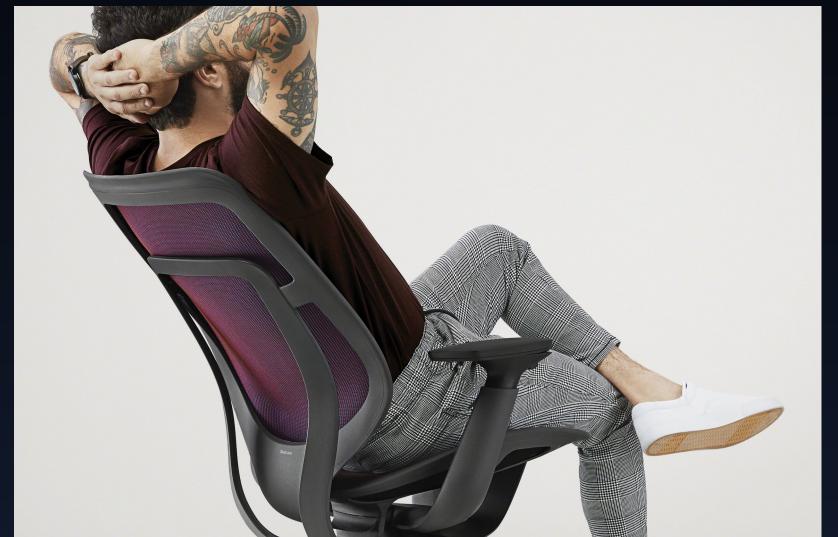

# Steelcase Karman Goes Beyond Comfort

Steelcase Karman goes beyond other mesh chairs by delivering comfort in an entirely new way. Its design relies more on physics than mechanism, intuitively responding to your movement and weight. Steelcase Karman provides effortless comfort.

## Steelcase Karman Goes Beyond Mesh

Intermix is Steelcase Karman's proprietary performance textile. Using patented Shrinx technology, Intermix is central to Steelcase Karman's comfort, performance and aesthetic.